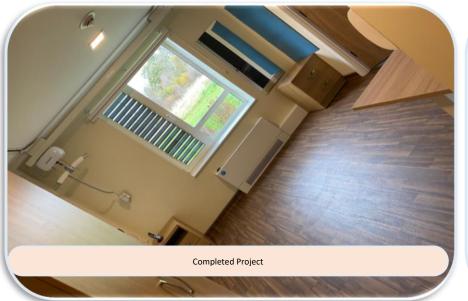

## **Scope of Works**

- Strip out and demolish dividing wall between two student accommodations to create larger, single accommodation
- Construction of new dividing wall to form new bathroom, featuring custom door and frame to suit hoist transit rail
- Fixture and fitting of high specification automated DDA compliant sanitary ware
- New flooring and decoration to walls, new plasterboard ceiling with inset hoist rail and lighting
- New door access controls external to the accommodation to suit a wheelchair user