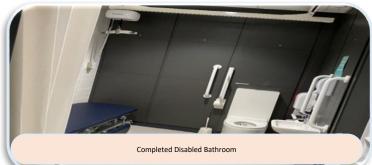

## **Scope of Works**

- Strip out and demolish dividing wall between two student accommodations to create larger, single accommodation
- Construction of new dividing wall to form new bathroom, featuring custom door and frame to suit hoist transit rail
- Fixture and fitting of high specification automated DDA compliant sanitary ware
- New flooring and decoration to walls, new plasterboard ceiling with inset hoist rail and lighting
- New door access controls external to the accommodation to suit a wheelchair user