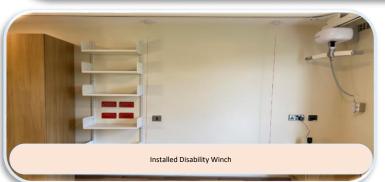

## **Scope of Works**

- Strip out and demolish dividing wall between two student accommodations to create larger, single accommodation
- Construction of new dividing wall to form new bathroom, featuring custom door and frame to suit hoist transit rail
- Fixture and fitting of high specification automated DDA compliant sanitary ware
- New flooring and decoration to walls, new plasterboard ceiling with inset hoist rail and lighting
- New door access controls external to the accommodation to suit a wheelchair user