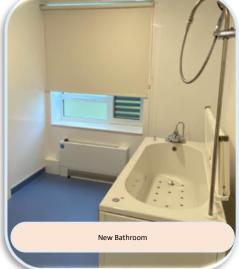

## **Scope of Works**

- Strip out and demolish dividing wall between two student accommodations to create larger, single accommodation
- Construction of new dividing wall to form new bathroom, featuring custom door and frame to suit hoist transit rail
- Fixture and fitting of high specification automated DDA compliant sanitary ware
- New flooring and decoration to walls, new plasterboard ceiling with inset hoist rail and lighting
- New door access controls external to the accommodation to suit a wheelchair user