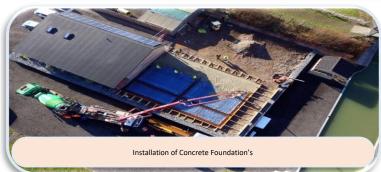

## Scope of Works

- Demolition and site clearance
- Excavation and formation
- Drainage
- Ground floor slab
- Structure
- Airtight Internal Space
- Internal fit out
  - Bathrooms
  - Bedrooms
  - o Kitchen