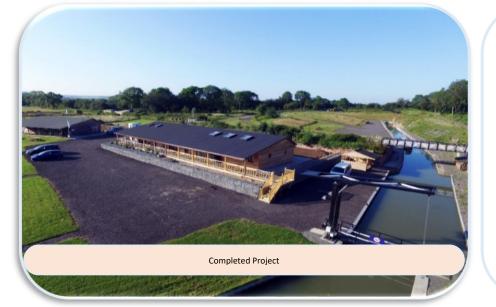

## Nelson's Warf – Phase 3

## Sector: Commercial

**Key Details** 

Client: Grand Union Junctions Holdings Limited Location: Nelson's Marina Principal Designer: AG Dezign Principal Contractor: Chiel Construction Contract Sum: £288,661.28 Contract: JCT Intermediate Building Contract 2011 Contract period: 23 weeks (30/10/17 – 13/4/18) Procurement Route: Competitive Tender

## Scope of Works

- Demolition and site clearance
- Excavation and formation
- Drainage
- Ground floor slab
- Structure
- Airtight Internal Space
- Internal fit out
  - Bathrooms
  - Bedrooms
  - o Kitchen