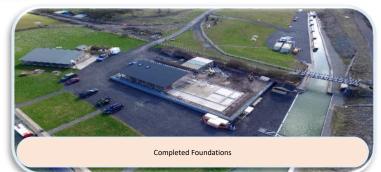

## Scope of Works

- Demolition and site clearance
- Excavation and formation
- Drainage
- Ground floor slab
- Structure
- Airtight Internal Space
- Internal fit out
  - Bathrooms
  - Bedrooms
  - o Kitchen