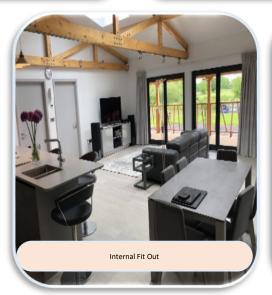

## Scope of Works

- Demolition and site clearance
- Excavation and formation
- Drainage
- Ground floor slab
- Structure
- Airtight Internal Space
- Internal fit out
  - Bathrooms
  - Bedrooms
  - o Kitchen